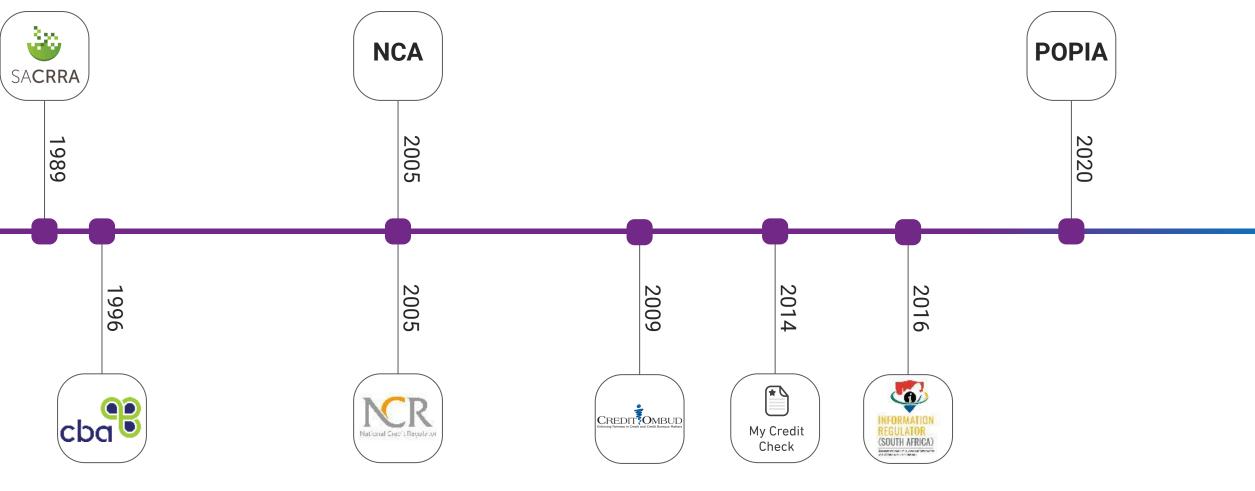

# EXPERIANlearning\_D/Y2022

Accelerate and maximize your data potential



#### **Beyond a bureau – levelling up the traditional credit bureau**



Chief of Credit & Bureau Services Experian



## A trip down memory lane...



LEAPERIAN LEAPER

## Highly regulated environment







## Amplifying bureau data through acquisition





## Levelling up the traditional credit bureau







## **Experian Sigma Bureau**



- Σ mathematical symbol representing the "sum of".
- Consolidated bureau.
- Single more agile platform.
- Centralised resources for better client service.
- Embracing adaptive technology for the future.





## Sigma Suite of Scores

New Credit Risk Scores

- Leading-edge suite of credit bureau scores across the credit life cycle:
  - Application scores
  - Behavioural scores
  - Collections scores
- Enhanced stability over legacy scores
- Improved Gini compared to Delphi and Prism scores





## Sigma Transcend



- Increases likelihood of financial inclusion for the 'credit invisible' consumer.
- Leverages the power of non-traditional data and adva