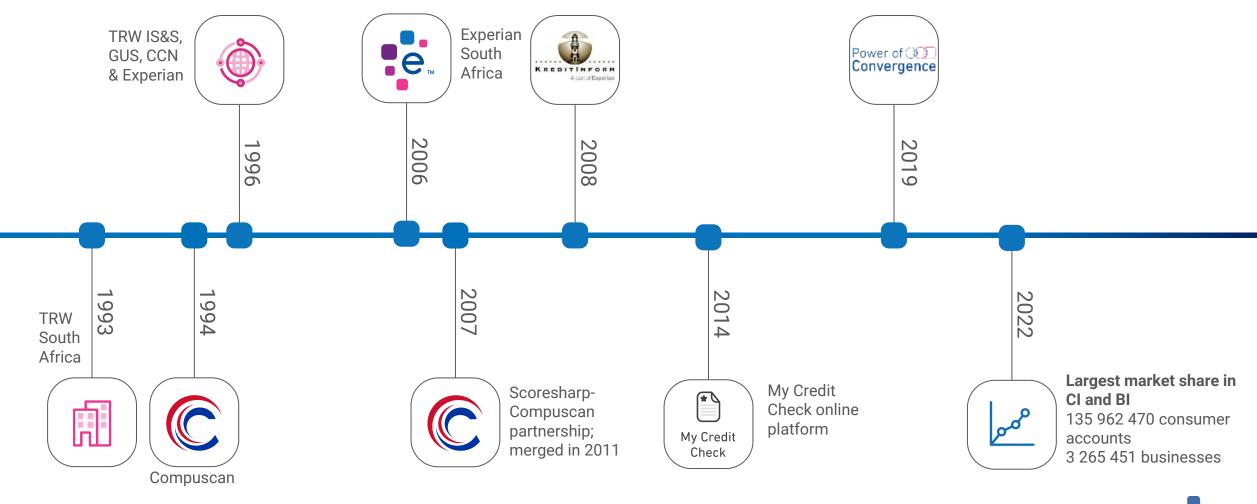

## Amplifying bureau data through acquisition

## Levelling up the traditional credit bureau