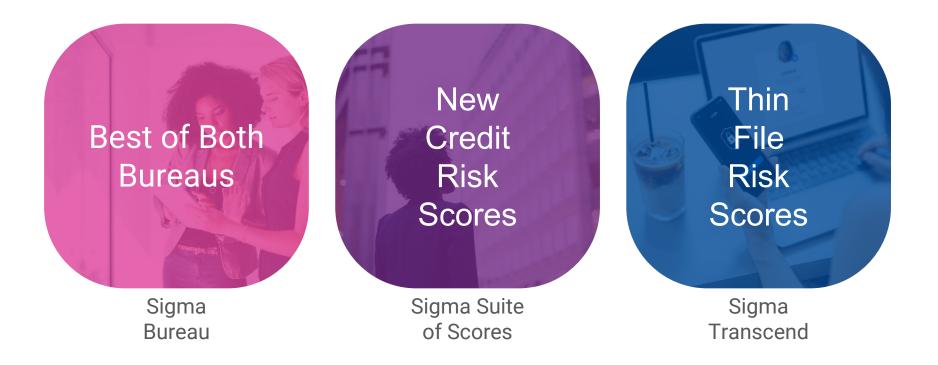

## **Experian Sigma Bureau**

- Σ mathematical symbol representing the "sum of".
- Consolidated bureau.
- Single more agile platform.
- Centralised resources for better client service.
- Embracing adaptive technology for the future.

## Sigma Suite of Scores

New Credit Risk Scores

- Leading-edge suite of credit bureau scores across the credit life cycle:
  - Application scores
  - Behavioural scores
  - Collections scores
- Enhanced stability over legacy scores
- Improved Gini compared to Delphi and Prism scores

## Sigma Transcend

- Increases likelihood of financial inclusion for the 'credit invisible' consumer.
- Leverages the power of non-traditional data and advanced machine learning techniques.
- Lowers risk for lenders.
- Provides a significant lift for thick files when combined with other Sigma Scores.