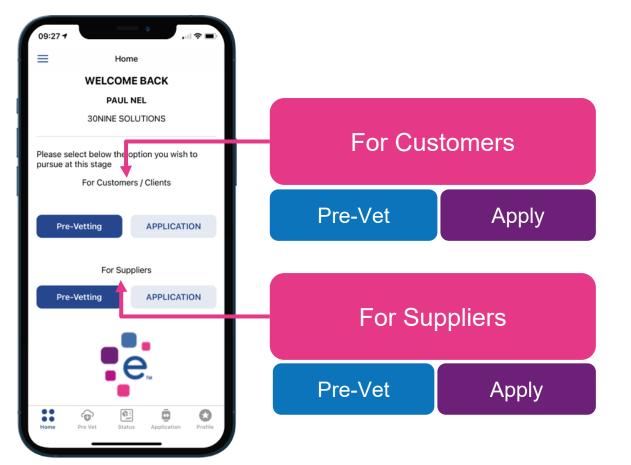

## Digital Simplicity with Digital Onboarding

- Bring to life a new user experience from credit controller to CFO to applicant.
- Reduces response time and improves decision timing.
- No matter where you are, you can apply

   get a decision with approvals and
   monitor in one experience.