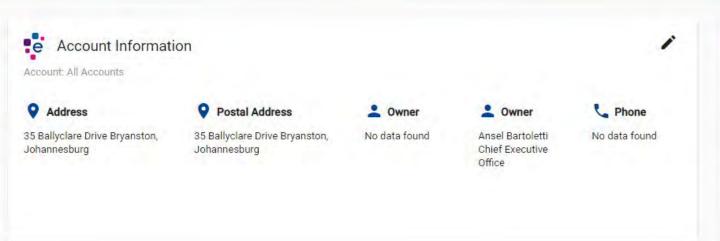

#### CONTROLLED TRADING (PTY) LTD

BID: 7335159

| e Credit Status            |            |
|----------------------------|------------|
| Total Combined Tradelines: | 3          |
| Total Combined Balance:    | R1,397.539 |
| Combined Account DBT:      | 15         |
| Combined Credit Limit:     | R1,270,000 |
| Combined Overdue Amount:   | R215,195   |
| Combined Overdue Cost:     | R2,251     |

Account Information

Credit Status

Decisioning

Risk Scores

Legal Filing & Collections

Account Facts

Aging Information

Account Terms & Status