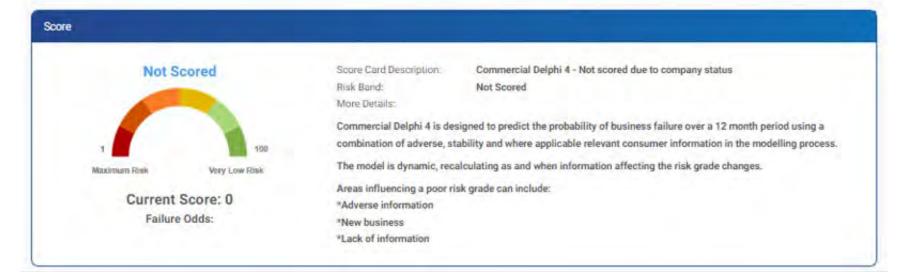

### Risk Grades and Risk Bands

Current Score: 32 Failure Odds: 14.3:1

#### Below Average Risk

Current Score: 56 Failure Odds: 33.2:1

Current Score: 79 Failure Odds: 71:1

| Not Scored         | 0        |
|--------------------|----------|
| Maximum Risk       | 1 - 35   |
| High Risk          | 36 - 43  |
| Average Risk       | 44 - 50  |
| Below Average Risk | 51 - 69  |
| Low Risk           | 70 - 88  |
| Very Low Risk      | 89 - 100 |