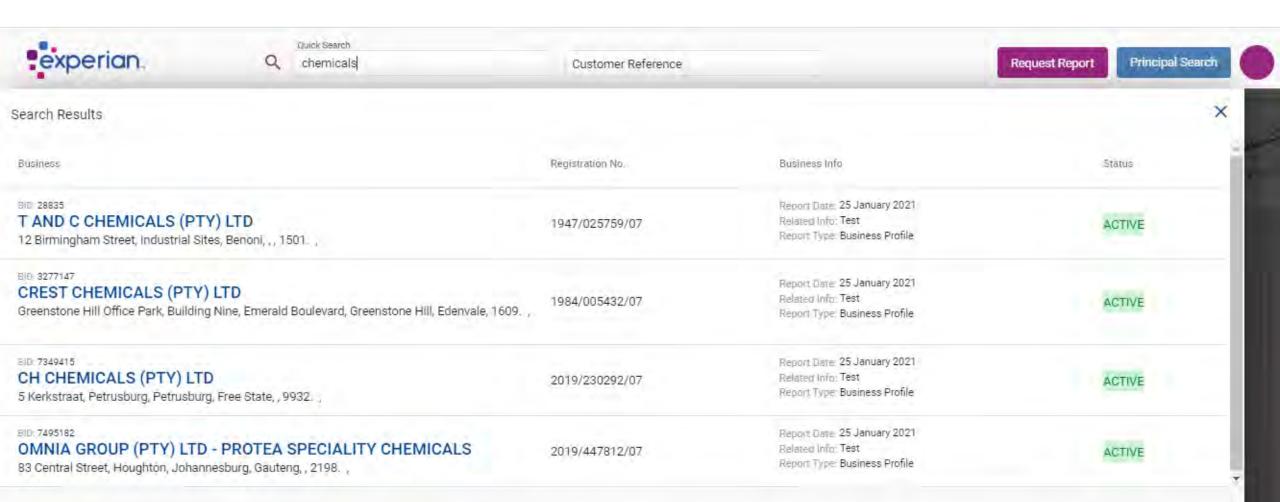

### **Customer Acquisition**

## **Customer Acquisition**

- Kreditweb/BusinessIQ portal
- Researched reports
- SmartEvaluate
- Bank Codes consent is key
- Property Insight
- Bank Account Verification