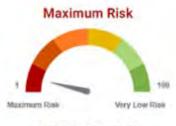

### Risk Grades and Risk Bands

Current Score: 32 Failure Odds: 14.3:1

#### Below Average Risk

Current Score: 56 Failure Odds: 33.2:1

Current Score: 79 Failure Odds: 71:1

| Not Scored         | 0        |
|--------------------|----------|
| Maximum Risk       | 1 - 35   |
| High Risk          | 36 - 43  |
| Average Risk       | 44 - 50  |
| Below Average Risk | 51 - 69  |
| Low Risk           | 70 - 88  |
| Very Low Risk      | 89 - 100 |