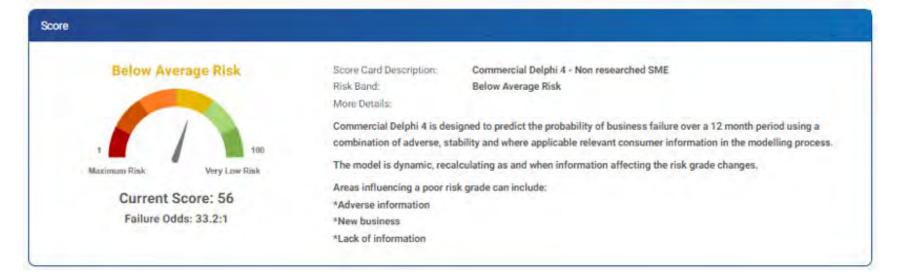

### Risk Grades and Risk Bands

Current Score: 32 Failure Odds: 14.3:1

#### Below Average Risk

Current Score: 56 Failure Odds: 33.2:1

Current Score: 79 Failure Odds: 71:1

| Not Scored         | 0        |
|--------------------|----------|
| Maximum Risk       | 1 - 35   |
| High Risk          | 36 - 43  |
| Average Risk       | 44 - 50  |
| Below Average Risk | 51 - 69  |
| Low Risk           | 70 - 88  |
| Very Low Risk      | 89 - 100 |