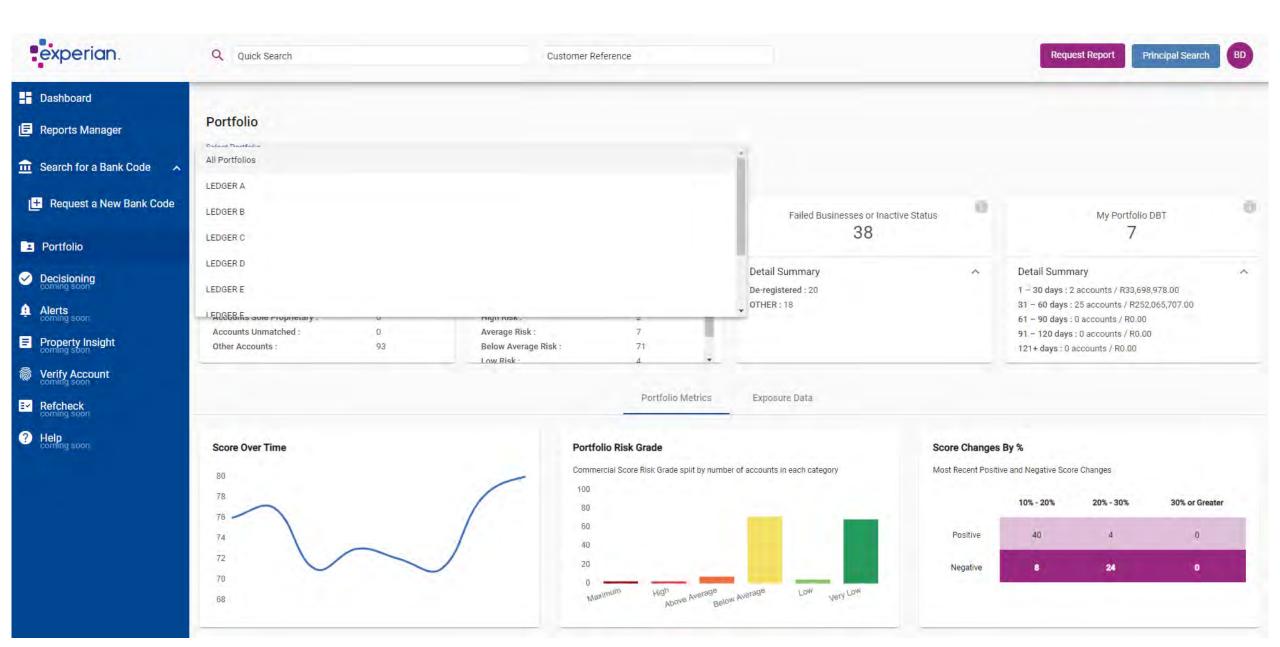

### **Customer Management**

- Ledger360/Portfolio
- BI Alerts
- Customer update

### Customer Management

BD

Principal Search

0

0

0

0

0