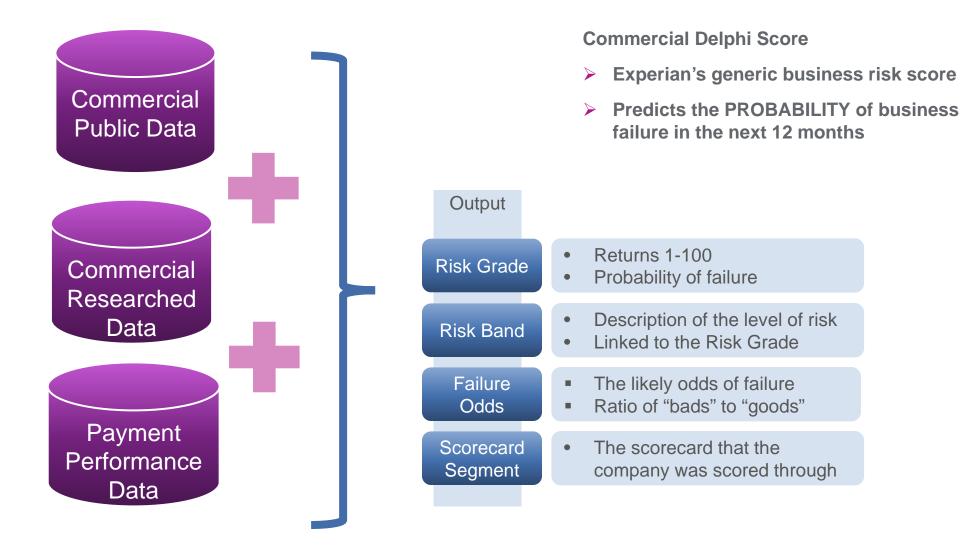

## Commercial Delphi

### **Experian Commercial Scores**

Treating your customers fairly with Commercial Risk Scores

- Use with your existing portfolio and/or new credit applications.
- See details of each customer's credit use and repayments to make more informed decisions.
- Predict the financial health of customers and tailor services better to reduce risk to the business.
- Strengthen your risk strategies with a deeper understanding.
- Prioritise resources to focus on the right customers.
- Minimise the risk of financial losses by pre-empting some of the issues a failing business could face.
- Optimise collections strategies based on financial strength and immediate risks.

Commercial Delphi Score Probability of business failure over the next 12 months

BI Alerts
Identify changes in
your client base with
BI Alerts

Portfolio Management Review your ledgers in conjunction with Experian bureau data