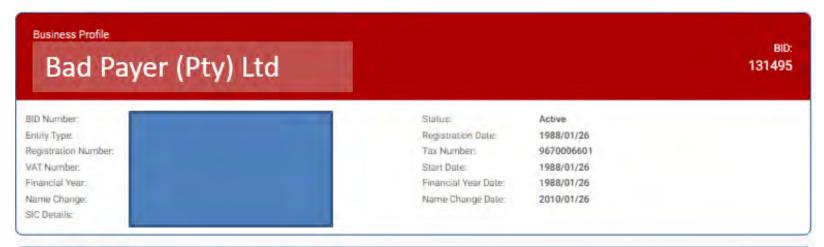

fication

### **Customer Management**

- Ledger360/Portfolio
- BI Alerts
- Customer update

### Accounts receivable management

- Collection Letters
- Adverse listing on bureau
- Outsourcing debtor's book management







### **Customer Acquisition**



### How Experian can help

A commercial credit management platform for businesses who offer credit to other businesses (B2B)

BIS gives clients a single place to manage their credit needs. Consultancy and analytics can be overlaid for deeper insight.

#### BIS helps you to:

Make better credit lending decisions

Monitor changes within their portfolio base

Understand the overall risk

One location to

manage the

credit lifecycle

Proactively manage signs of financial distress

Facilitate
growth by
finding
opportunities





















| Business Judgements  | Business Information               |   | Enquiries      |               | Adverse References    |
|----------------------|------------------------------------|---|----------------|---------------|-----------------------|
| Confirmed Judgements | Business                           |   | Last 12 Months | Last 3 Months |                       |
|                      | Active Principals:                 | 4 |                |               |                       |
| JUDGEMENTS           | Active Principals with Judgements: | 0 | ENQUIRIES      | ENQUIRIES     | ADVERSE<br>REFERENCES |
| 0                    | Total References (Last 24 months): | 7 | 20             | 7             | 1                     |









| Business Judgements  | Business Information