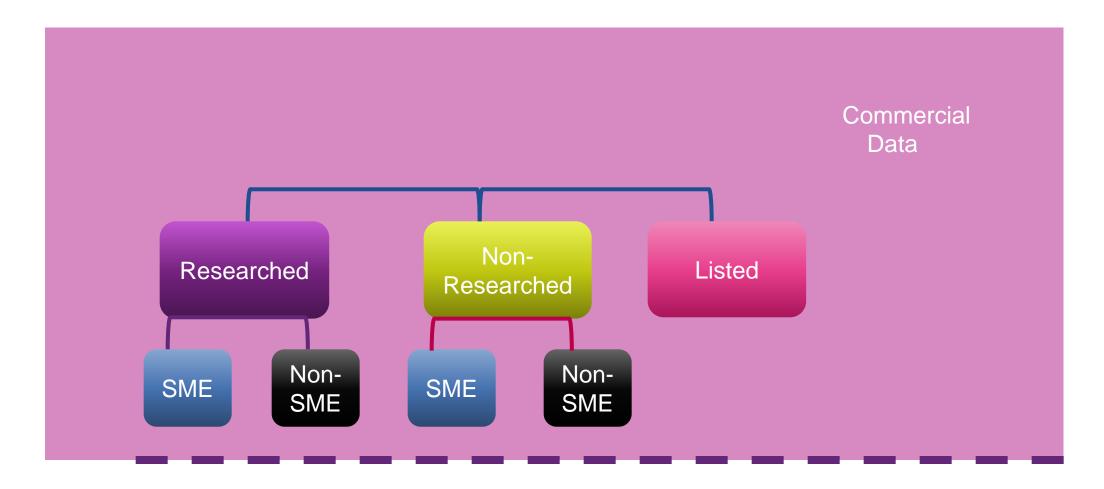

### **Scorecard Segmentation**

## **Customer Acquisition**

- Kreditweb/BusinessIQ portal
- Researched reports
- SmartEvaluate
- Bank Codes consent is key
- Property Insight
- Bank Account Verification

# Researched reports Different levels of information available

|                                                                                                           | Bronze Report | Silver Report | Gold Report |
|-----------------------------------------------------------------------------------------------------------|---------------|---------------|-------------|
| Company Information                                                                                       | V             | <b>V</b>      | V           |
| Assessment                                                                                                |               | 1             | 1           |
| Contact Detail                                                                                            | V             | <b>✓</b>      | <b>V</b>    |
| History                                                                                                   |               | <b>✓</b>      | 1           |
| Subsidiary, Associate and Investment<br>Companies                                                         |               | ~             | 1           |
| Active Principles                                                                                         | V             | ✓             | V           |
| Operations of business and Company<br>Structure                                                           |               | <b>✓</b>      | 1           |
| In depth investigation into the company's:<br>management, directorships, contracts,<br>property and bonds |               |               | 1           |
| Financial Information                                                                                     |               | V             | 1           |
| Banking Details                                                                                           | 1             | <b>V</b>      | 1           |
| Trade references                                                                                          | V             | <b>√</b>      | V           |
| Ledger Information                                                                                        |               | 1             | V           |
| Score and Risk Grade Analysis                                                                             | <b>√</b>      | V             | /           |