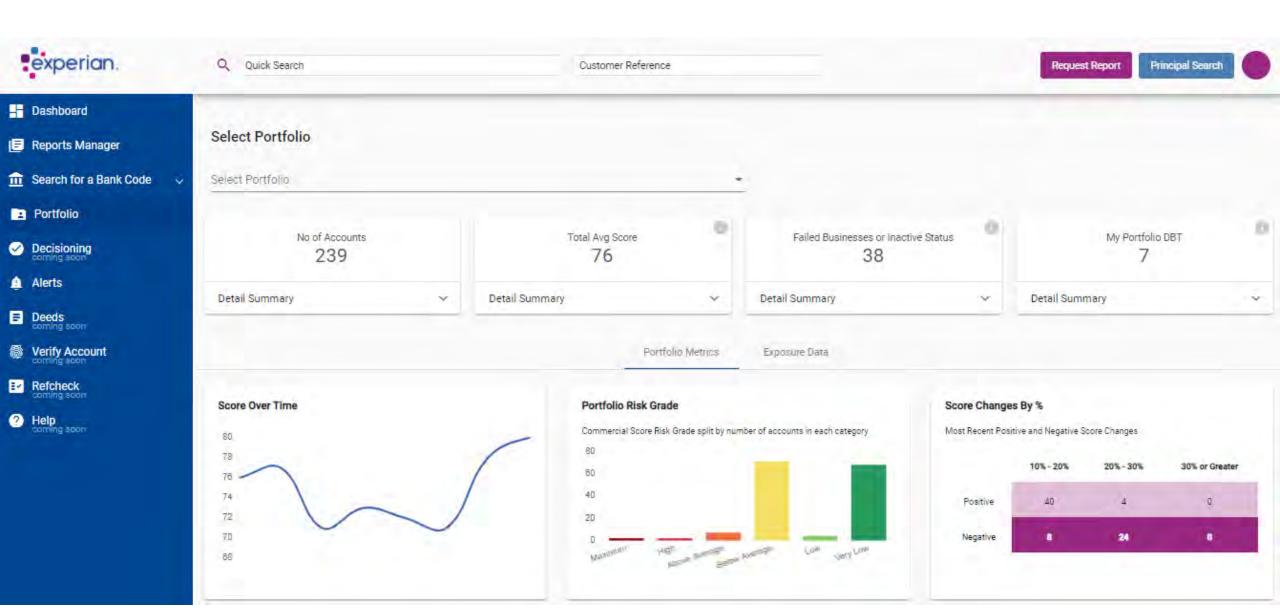

### **Customer Management**

- Ledger360/Portfolio
- BI Alerts
- Customer update

#### BIS helps you to:

Make better credit lending decisions

Monitor changes within their portfolio base

Understand the overall risk

One location to

manage the

credit lifecycle

Proactively manage signs of financial distress