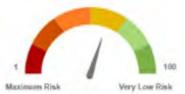

#### Below Average Risk

Current Score: 56 Failure Odds: 33.2:1

Current Score: 79 Failure Odds: 71:1

| Not Scored         | 0        |
|--------------------|----------|
| Maximum Risk       | 1 - 35   |
| High Risk          | 36 - 43  |
| Average Risk       | 44 - 50  |
| Below Average Risk | 51 - 69  |
| Low Risk           | 70 - 88  |
| Very Low Risk      | 89 - 100 |

| Low Risk                   | Score Card Description:      | Commercial Delphi 4 - Non researched Non SME                                        |
|----------------------------|------------------------------|-------------------------------------------------------------------------------------|
|                            | Risk Band:                   | Low Risk                                                                            |
|                            | More Details:                |                                                                                     |
|                            | Commercial Delphi 4 is des   | igned to predict the probability of business failure over a 12 month period using a |
| 100                        | combination of adverse, sta  | ability and where applicable relevant consumer information in the modelling process |
| Mazimum Risk Very Low Risk | The model is dynamic, reca   | alculating as and when information affecting the risk grade changes.                |
| 2 10 12 11 11 11           | Areas influencing a poor ris | sk grade can include:                                                               |
| Current Score: 79          | *Adverse information         |                                                                                     |
| Failure Odds: 71:1         | *New business                |                                                                                     |
|                            | *Lack of information         |                                                                                     |