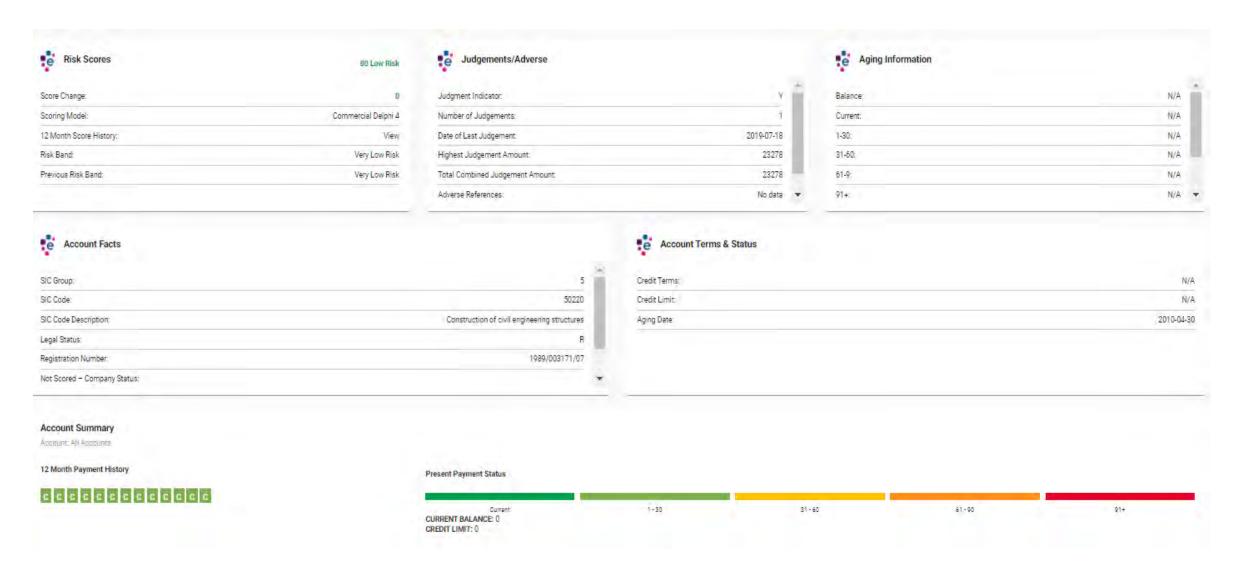

Account Information

Credit Status

Decisioning

Risk Scores

Legal Filing & Collections

Account Facts

Aging Information

Account Terms & Status

### Risk Grades and Risk Bands

Current Score: 32 Failure Odds: 14.3:1

#### Below Average Risk

Current Score: 56 Failure Odds: 33.2:1

Current Score: 79 Failure Odds: 71:1

| Not Scored         | 0        |
|--------------------|----------|
| Maximum Risk       | 1 - 35   |
| High Risk          | 36 - 43  |
| Average Risk       | 44 - 50  |
| Below Average Risk | 51 - 69  |
| Low Risk           | 70 - 88  |
| Very Low Risk      | 89 - 100 |